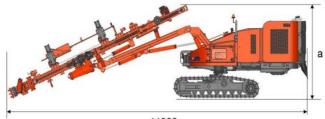

## Coverage area and dimensions :

11300

|          | 1  |
|----------|----|
|          | Ь  |
|          |    |
| Citation | ]  |
| 0.100    | 10 |

8 400

| Weight : 17000 kg           |
|-----------------------------|
| Width : 2.45 m              |
| Total length : 11.3 m/8.4 m |