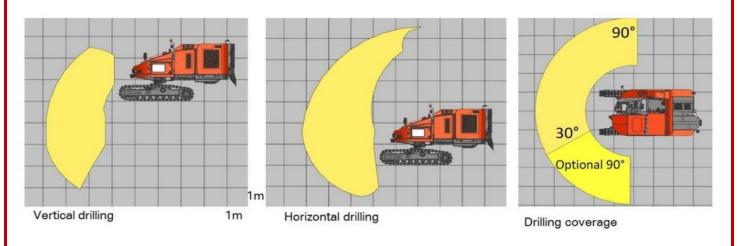

## Coverage area and dimensions :

11300

|          | 1  |
|----------|----|
|          | Ь  |
|          |    |
| Citation | ]  |
| 0.100    | 10 |

8 400

| Weight : 17000 kg           |
|-----------------------------|
| Width : 2.45 m              |
| Total length : 11.3 m/8.4 m |