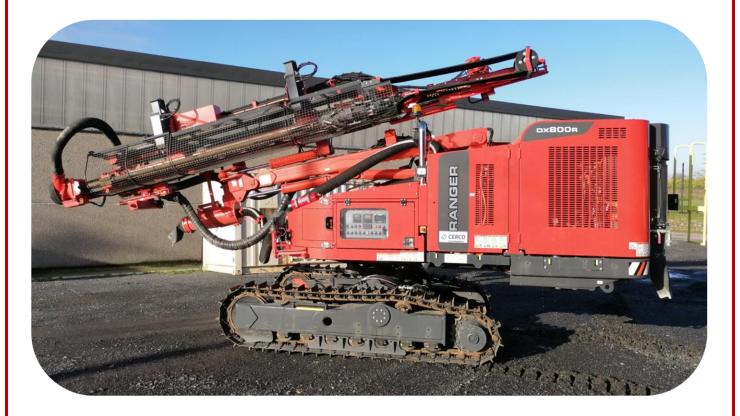

## Sandvik DX800R S5

Drilling Rig

**Specialty** : Ranger DX800R is a hydraulic, self-propelled, self-contained, crawler based surface drilling rig with full radio control.

Typical applications for Ranger DX800R are road cutting, pipe-line drilling and foundation drilling, as well as production drilling in medium size quarries. Therefore Ranger DX800R is most often used by construction contractors, mines and quarries, and also included in the equipment fleet of rental houses as well.