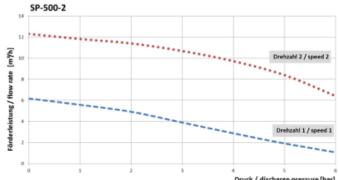

#### Technical data:

| Flow rate speed n1       | max. 6             | m³/h                                                                     |
|--------------------------|--------------------|--------------------------------------------------------------------------|
| Flow rate speed n2       | max. 12            | m³/h                                                                     |
| Discharge pressure       | max. 6             | bar                                                                      |
| Suction lift             | max. 8             | m                                                                        |
| Solids grain size        | max. 16            | mm                                                                       |
| Medium temperature       | 50                 | °C                                                                       |
| Nominal diameter of hose | 50                 | mm                                                                       |
| Suction connection       | Storz C            | 2" standard coupling DIN 14307, alternatively 2" AG, flange DN50 PN16    |
| Pressure connection      | Storz C            | 2" standard coupling DIN 14307,<br>alternatively 2" AG, flange DN50 PN16 |
| Power connection         | CEE-plug           | 16 A, 5-pole                                                             |
| Power input              | 4,5                | kW                                                                       |
| Voltage                  | 400                | V; 50 Hz                                                                 |
| Dimensions               | 0,63 x 0,69 x 1,12 | m (LxWxH)                                                                |
| Weight                   | approx.160         | kg                                                                       |