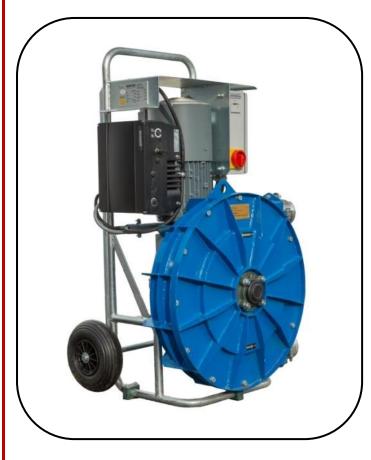

#### Features:

- Pump housing with housing cover in standard steel version
- Moveable pump frame (rubber tires)
- Pump drive with rotor bearing and flange bearing in the housing cover 2 flow rates by 2 different conveying speeds
- Pump rotor with rotatable mounted pressure rollers
- Steel pressure roles with roller bearings and eccentric adjustment (wear compensation of hose pump)
- Electrical function and power control with the following display and control elements:
  - Main switch ON/OFF
  - Pump ON/OFF
  - Selector switch reversing operation (forwards/backwards)