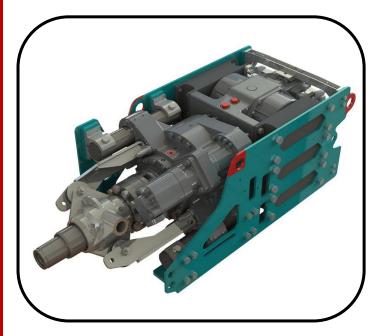

# Eurodrill RHV 1500

Vibration - Rotary Head

#### Design features:

- Modular and compact design requires only small room
- Strong bearing system of the main shaft for most diverse drilling applications and drilling methods
- Permanent lubrification and cooling via an integrated hydraulically system
- Compatible to drill rigs of all manufacturers for different applications and requirements

- Weight: 750 kg