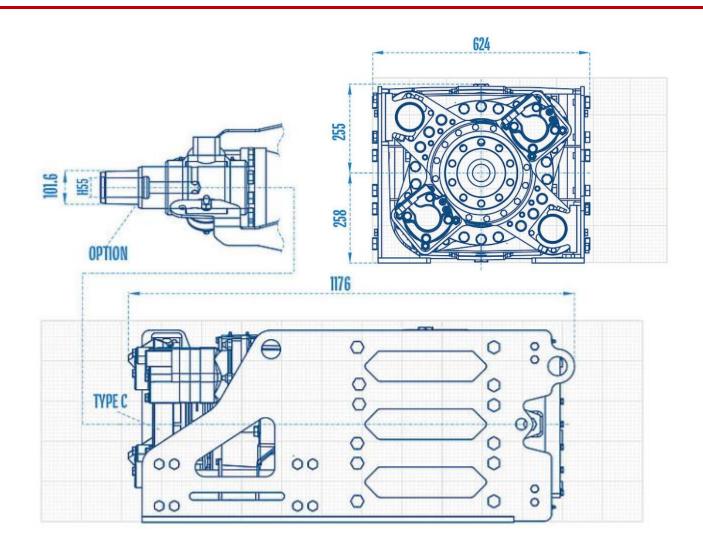

ions and requirements

- Weight: 750 kg

### Technical specifications:

## **Rotary mechanism RHV 1500**

### Standard motors

|          | Motor Type | 9                           | 97  |  |
|----------|------------|-----------------------------|-----|--|
|          | Gear       | 1                           | 2   |  |
| Torque   | kNm        | 15                          | 7.5 |  |
| Rotation | min-1      | 31                          | 62  |  |
|          |            | p = 250 bar & Q = 120 l/min |     |  |

## **Vibrator RHV 1500**

| Frequency         | Hz | 70                         |
|-------------------|----|----------------------------|
| Centrifugal force | kN | 140                        |
|                   |    | p = 270 bar & Q = 90 l/min |

#### Rental fee:

500 €/day









Chaussée de Bruxelles 206 – 7090 Braine-le-Comte – Belgium Tel : +32 (0)67 55 21 13 –  $\underline{\mathsf{info@swalmec.be}}$  – www. Swalmec.be